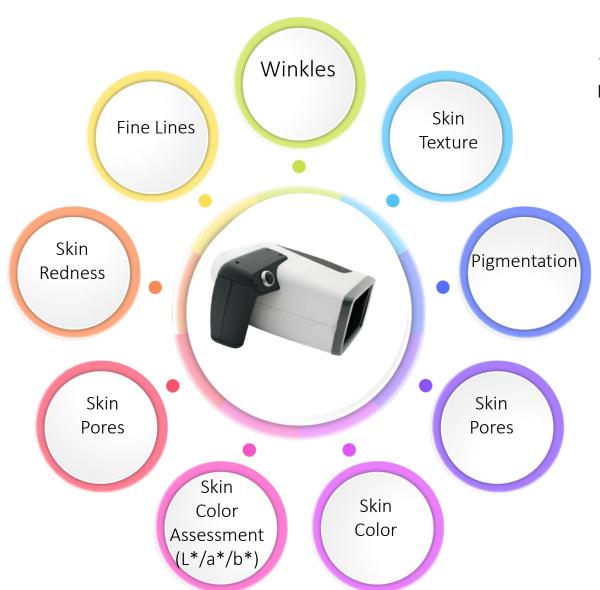

Sethi Director – CR Cliantha Research

## **Acne Vulgaris**







Figure 1: Causes and origins of acne vulgaris

Figure 2: Various forms of acne vulgaris













## VISIA CR (Gen 7 – Canfield)



#### **Helps in Substantiating Marketing Claims:**

Spots | Fine Lines | Wrinkles | Pores | Skin Texture | UV Spots

Brown Spots | Red Areas | Porphyrins

Multiple lighting conditions:

Helps in measuring both surface and sub-surface skin conditions.



Helps in assessing sun damage & reveal porphyrins accurately

Refined visualisation of sub-surface melanin and vascular conditions for all skin types and ethnicities.

More accurate detection of fine lines & wrinkles because of new wrinkle algorithm



## VISIA CR (Gen 7 – Canfield) – Before & After Images





## **Antera 3D – Miravex**





## Comparison Before Product Application to After Treatment

Fine Lines/Wrinkles of Crow's Feet Area



Pigmentation



Skin Texture



## Antera 3D – Miravex - Before & After Images



#### **Redness**

Before After





Blue colour indicates extreme redness and white color indicates no redness. Reduction in redness is evident by reduction in the intensity of blue color and red color.

## Antera 3D – Miravex - Before & After Images





The darker red colour and more blue spots represents the deep depressions in the skin. The reduction in pores is demonstarted by fewer blue spots and red colour.

## Manuscripts



| Sr. No. | Study Title                                                                                                                                               | Journal