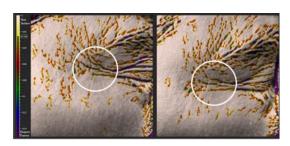

#### **Redness**

Before After

Blue colour indicates extreme redness and white color indicates no redness. Reduction in redness is evident by reduction in the intensity of blue color and red color.