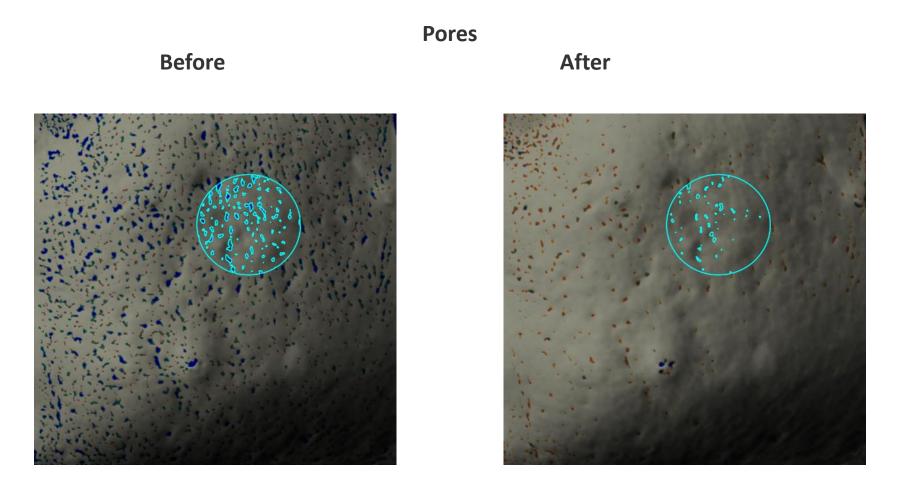

## Antera 3D – Miravex - Before & After Images

The darker red colour and more blue spots represents the deep depressions in the skin. The reduction in pores is demonstarted by fewer blue spots and red colour.