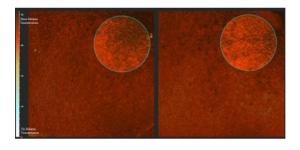

## Antera 3D – Miravex - Before & After Images

The darker red colour and more blue spots represents the deep depressions in the skin. The reduction in pores is demonstarted by fewer blue spots and red colour.