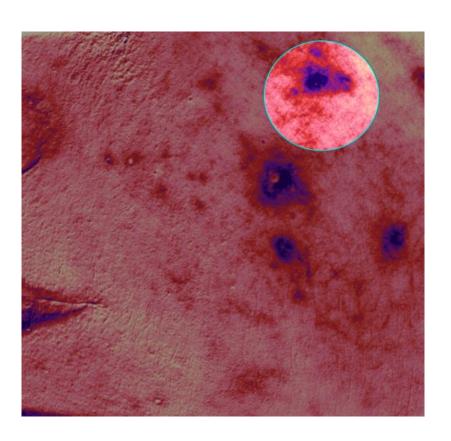

#### **Redness**

Before After

Blue colour indicates extreme redness and white color indicates no redness. Reduction in redness is evident by reduction in the intensity of blue color and red color.