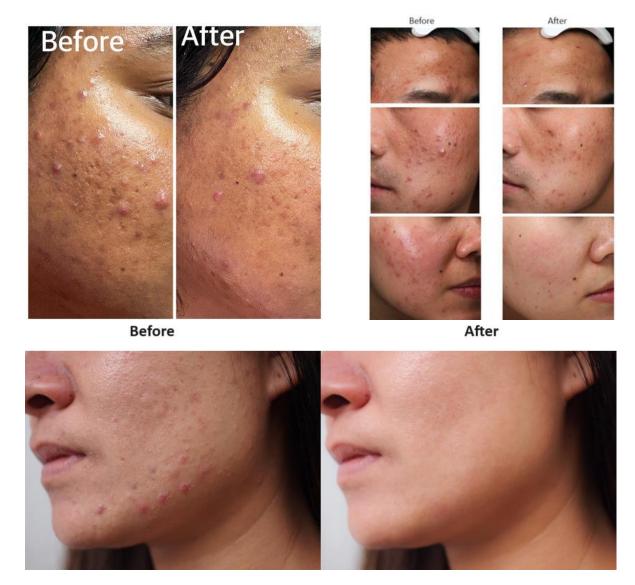

Advanced Treatment



Dr. Simran Sethi Director – CR Cliantha Research

## **Acne Vulgaris**







Figure 1: Causes and origins of acne vulgaris

Figure 2: Various forms of acne vulgaris













## VISIA CR (Gen 7 – Canfield)



#### **Helps in Substantiating Marketing Claims:**

Spots | Fine Lines | Wrinkles | Pores | Skin Texture | UV Spots

Brown Spots | Red Areas | Porphyrins

Multiple lighting conditions:

Helps in measuring both surface and sub-surface skin conditions.



Helps in assessing sun damage & reveal porphyrins accurately

Refined visualisation of sub-surface melanin and vascular conditions for all skin types and ethnicities.

More accurate detection of fine lines & wrinkles because of new wrinkle algorithm



## VISIA CR (Gen 7 – Canfield) – Before & After Images





## **Antera 3D – Miravex**





## Comparison Before Product Application to After Treatment

Fine Lines/Wrinkles of Crow's Feet Area



Pigmentation



Skin Texture



## Antera 3D – Miravex - Before & After Images



#### **Redness**

Before After





Blue colour indicates extreme redness and white color indicates no redness. Reduction in redness is evident by reduction in the intensity of blue color and red color.

## Antera 3D – Miravex - Before & After Images





The darker red colour and more blue spots represents the deep depressions in the skin. The reduction in pores is demonstarted by fewer blue spots and red colour.

## Manuscripts



| Sr. No. | Study Title