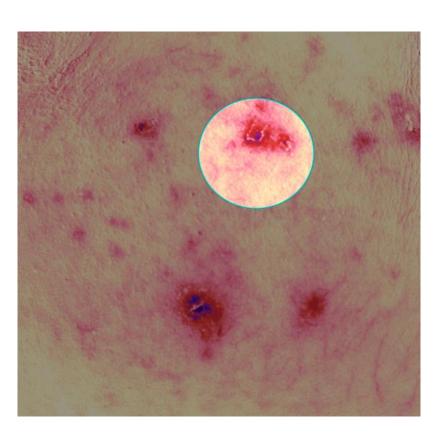

#### **Redness**

Before After

Blue colour indicates extreme redness and white color indicates no redness. Reduction in redness is evident by reduction in the intensity of blue color and red color.